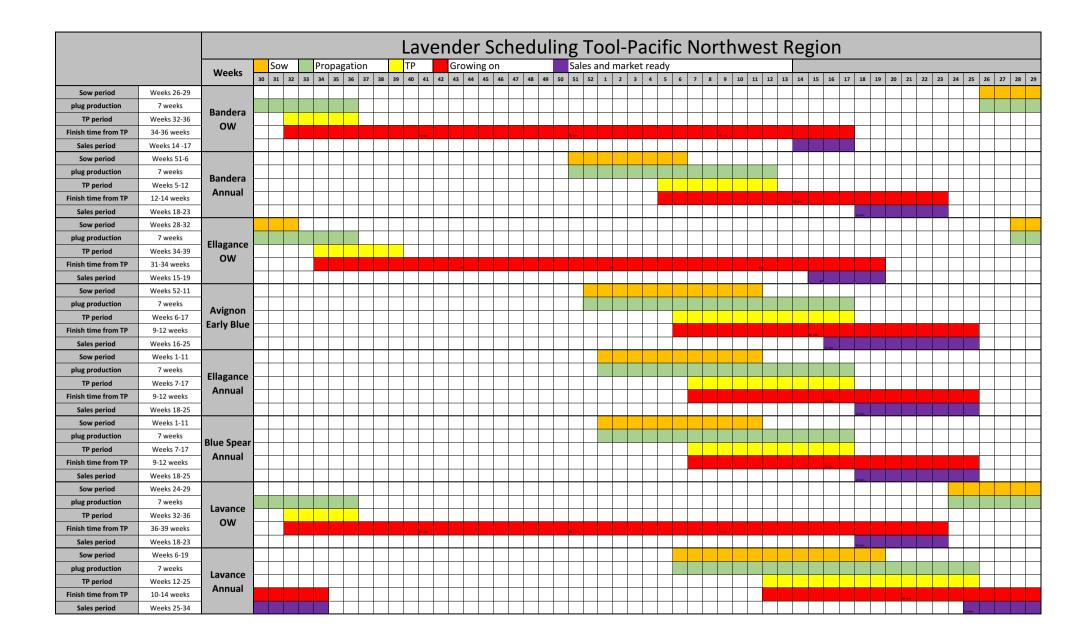

|         |         |        |    |        |    |       |    |       |      | -    |          |
| Finish time from TP              | 10-12 weeks              | Annual     |          |           |         |       |      |       |       |     |       | +      |      |      |       |        |    |         |        |        |        |        |         |         |         |        |    |        |    |       |    |       |      | i s  |          |
| Sales period                     | Weeks 23-38              |            |          |           |         |       |      |       |       |     |       |        |      | -    |       |        |    |         |        |        |        |        |         |         |         |        |    |        |    |       |    |       |      |      |          |