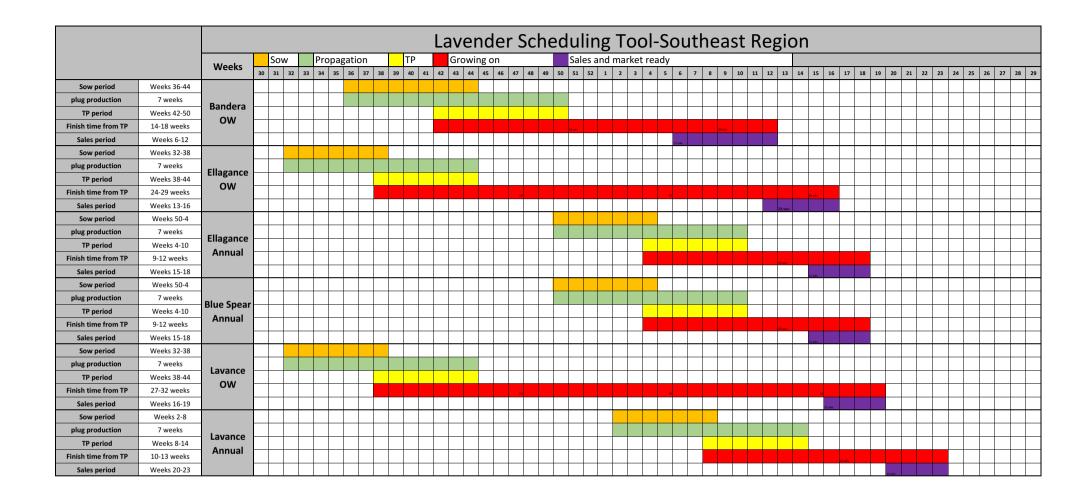

|                                  |                          |            |          |           |         |       | La   | ve    | nde   | r S | ch    | ec     | duli | ing  | g T   | ool    | -N | ortł    | ner    | n C    | ali    | ifor   | nia     | a R     | leg     | gio    | n  |        |    |       |    |       |      |      |          |
|----------------------------------|--------------------------|------------|----------|-----------|---------|-------|------|-------|-------|-----|-------|--------|------|------|-------|--------|----|---------|--------|--------|--------|--------|---------|---------|---------|--------|----|--------|----|-------|----|-------|------|------|----------|
|                                  |                          | Weeks      | Sow      |           | pagatic | 'n    |      | P     |       |     | ng on |        |      |      |       |        |    | ket rea |        |        |        | _      | _       |         |         |        |    |        |    |       |    |       | T T  | _    |          |
| Commented.                       | Weeks 38-41              |            | 30 31 32 | 33 34     | 35 36   | 37 38 | 39 4 | 40 41 | 42 43 | 44  | 45 46 | 5 47   | 7 48 | 49 5 | 50 51 | 52 1   | 2  | 3 4     | 5 6    | 7      | 8 9    | 10     | 11 12   | 13      | 14 1    | 15 16  | 17 | 18 19  | 20 | 21 22 | 23 | 24 25 | 26 2 | / 28 | 29       |
| Sow period<br>Plug production    | Weeks 38-41<br>6-7 weeks | 4          |          |           |         |       |      |       |       |     |       |        |      |      |       |        | _  |         |        |        |        |        |         |         |         |        |    |        |    |       |    |       |      |      | ⊢        |
|                                  | Weeks 43-47              | Bandera    |          |           |         |       |      |       |       |     |       | -      |      | _    |       |        |    |         |        |        |        |        |         |         |         |        |    |        | _  |       |    |       |      |      | ⊢        |
| TP period<br>Finish time from TP | 17-19 weeks              | ow         |          |           |         |       |      |       |       |     |       |        |      |      |       |        |    |         |        |        |        |        |         |         |         | _      |    |        |    |       |    |       |      |      | <u> </u> |
| Sales period                     | Weeks 7-13               | -          |          |           |         |       |      |       |       |     |       |        |      |      |       | 10 wks |    |         |        |        |        | 20 wła |         |         |         | _      |    |        |    |       |    |       |      |      | ⊢        |
| Sow period                       | Weeks 47-3               |            |          |           |         |       |      |       |       |     |       |        |      |      |       |        |    |         |        | 17 wks |        |        |         |         |         |        |    |        |    |       |    |       |      | +    | ├        |
| Plug production                  | 7 weeks                  | -          |          |           |         |       |      |       |       |     |       |        |      |      |       |        |    |         |        |        |        |        |         |         |         |        |    |        |    |       |    |       |      | —    | +        |
| TP period                        | Weeks 1-9                | Bandera    |          |           |         | -     |      |       |       |     |       |        |      |      |       |        |    |         |        |        |        |        | _       |         |         |        |    |        |    |       |    |       |      | —    | ⊢        |
| Finish time from TP              | 12-14 Weeks              | Annual     |          |           |         |       |      |       |       |     |       |        |      |      |       |        |    |         |        |        |        |        |         |         |         |        |    |        |    |       |    |       |      | —    | <u> </u> |
| Sales period                     | Weeks 13-16              | -          |          |           |         | -     |      |       |       |     |       |        |      |      | -     |        |    |         |        |        |        | 10 wis |         |         |         |        |    |        |    |       |    |       |      | —    | ⊢        |
| Plug production                  | 7 weeks                  |            |          |           |         |       |      |       |       |     |       |        |      |      |       |        |    |         |        |        |        |        |         | 13 with |         |        |    |        |    |       |    |       |      | +    | <u> </u> |
| TP period                        | Weeks 52-8               | Bandera    | + + + -  | + $+$ $+$ |         |       |      |       |       |     |       |        |      |      |       |        |    |         |        |        |        | +      |         |         |         |        |    |        | 1  |       |    |       |      | +    |          |
| Finish time from TP              | 12-14 weeks              | Annual     | $\vdash$ |           |         |       | +    |       |       |     |       | +      | +    | +    |       |        |    |         |        |        |        |        |         |         |         |        |    |        | -  |       |    |       | +    | +    | -        |
| Sales period                     | Weeks 13-19              | Annuar     |          |           |         |       |      |       |       |     |       |        |      |      |       |        |    |         |        |        | 10 wks |        |         |         |         |        |    | 20 wks |    |       |    |       |      |      | 1        |
| Sow period                       | Weeks 31-40              |            |          |           |         |       |      |       |       |     |       |        |      |      |       |        |    |         |        |        |        |        |         | 14 wiks |         |        |    |        |    |       |    |       |      | +    | ├─       |
| Plug production                  | 7 weeks                  | -          |          |           |         |       |      |       |       |     |       |        |      |      |       |        |    |         |        |        |        |        |         |         |         |        |    |        |    |       |    |       |      |      | <u> </u> |
| TP period                        | Weeks 38-46              | Ellagance  |          |           |         |       |      |       |       |     |       |        |      |      |       |        |    |         |        |        |        |        |         |         |         |        |    |        |    |       |    |       |      | -    | <u> </u> |
| Finish time from TP              | 22-28 weeks              | ow         |          |           |         |       |      |       |       |     |       |        |      |      |       |        |    |         |        |        |        |        |         |         |         |        |    |        |    |       |    |       |      |      | <u> </u> |
| Sales period                     | Weeks 12-16              | -          |          |           |         |       |      |       |       |     |       | 10 wła |      |      |       |        |    |         | 20 wks |        |        |        |         |         | 30 1    | da     |    |        |    |       |    |       |      |      | <u> </u> |
| Sow period                       | Weeks 48-6               |            |          |           |         |       |      |       |       |     |       |        |      |      |       |        |    |         |        |        |        |        | 27 wks  |         |         |        |    | _      |    |       |    |       |      |      | 1        |
| Plug production                  | 7 weeks                  | Avignon    |          |           |         |       |      |       |       |     |       |        |      |      |       |        |    |         |        |        |        |        |         |         |         | _      |    |        |    |       |    |       |      |      | <u> </u> |
| TP period                        | Weeks 2-14               | Early Blue |          |           |         |       |      |       |       |     |       |        |      |      |       |        |    |         |        |        |        |        |         |         |         |        |    |        |    |       |    |       |      | -    | <u> </u> |
| Finish time from TP              | 9-12 weeks               | Annual     |          |           |         |       |      |       |       |     |       |        |      |      |       |        |    |         |        |        |        |        |         |         |         |        |    |        |    |       |    |       |      |      | <u> </u> |
| Sales period                     | Weeks 13-22              | Annuar     |          |           |         |       |      |       |       |     |       |        |      |      |       |        |    |         |        |        |        | 10     | wts     |         |         |        |    |        |    |       |    |       |      | -    | <u> </u> |
| Sow period                       | Weeks 49-6               |            |          |           |         |       |      |       |       |     |       |        |      |      |       |        |    |         |        |        |        |        | 11 with |         |         |        |    |        |    |       |    |       |      |      | <u> </u> |
| Plug production                  | 7 weeks                  | -          |          |           |         |       |      |       |       |     |       |        |      |      |       |        |    |         |        |        |        |        |         |         |         |        |    |        |    |       |    |       |      |      | <u> </u> |
| TP period                        | Weeks 3-14               | Ellagance  |          |           |         |       |      |       |       |     |       |        |      |      |       |        |    |         |        |        |        |        |         |         |         |        |    |        |    |       |    |       |      | -    | <u> </u> |
| Finish time from TP              | 9-12 weeks               | Annual     |          |           |         |       |      |       |       |     |       |        |      |      |       |        |    |         |        |        |        |        |         |         |         |        |    |        |    |       |    |       |      | -    | <u> </u> |
| Sales period                     | Weeks 15-22              | -          |          |           |         |       |      |       |       |     |       |        |      |      |       |        |    |         |        |        |        |        | 10 wks  |         |         |        |    |        |    |       |    |       |      | -    | <u> </u> |
| Sow period                       | Weeks 49-6               |            |          |           |         |       |      |       |       |     |       | +      |      |      |       |        |    |         |        |        |        |        |         |         | 12 wks  |        |    |        |    |       |    |       |      | +    |          |
| Plug production                  | 7 weeks                  |            |          |           |         |       |      |       |       |     |       | +      |      |      |       |        |    |         |        |        |        |        |         |         |         |        |    |        |    |       |    |       |      | +    |          |
| TP period                        | Weeks 3-14               | Blue Spear |          |           |         |       |      |       |       |     |       |        |      |      |       |        |    |         |        |        |        |        |         |         |         |        |    | +      |    |       |    |       |      | +    |          |
| Finish time from TP              | 9-12 weeks               | Annual     |          |           |         |       |      |       |       |     |       |        |      | +    |       |        |    |         |        |        |        |        |         |         |         |        |    |        |    |       |    |       | +    | +    |          |
| Sales period                     | Weeks 15-22              |            |          |           |         |       | +    |       |       |     |       |        |      | +    |       |        |    |         |        |        |        |        | 10 wks  |         |         |        |    |        |    |       |    |       |      | 1    |          |
| Sow period                       | Weeks 32-38              |            |          |           |         |       |      |       |       |     |       |        | +    |      |       |        |    |         |        |        |        |        |         |         | 12 wits |        |    |        |    |       |    |       |      | +    |          |
| Plug production                  | 7 weeks                  |            |          |           |         |       |      |       |       |     |       |        |      | +    |       |        |    |         |        |        |        |        |         |         |         | +      |    |        | +  |       |    |       |      | 1    |          |
| TP period                        | Weeks 38-44              | Lavance    |          |           |         |       |      |       |       |     |       | +      |      |      |       |        |    |         |        |        |        |        |         |         |         |        |    |        |    |       |    |       |      | +    |          |
| Finish time from TP              | 27-32 weeks              | ow         |          |           |         |       |      |       |       |     |       |        |      |      |       |        |    |         |        |        |        |        |         |         |         |        |    |        |    |       |    |       |      | +    |          |
| Sales period                     | Weeks 16-19              |            |          |           |         |       |      |       |       |     |       |        | 10   |      |       |        |    |         | 10     |        |        |        |         |         |         | 50     |    |        |    |       |    |       |      | -    |          |
| Sow period                       | Weeks 2-8                |            |          |           |         |       |      |       |       |     |       |        | +    |      |       |        |    |         |        |        |        |        |         |         |         | 31 wks |    |        |    |       |    |       |      | +    |          |
| Plug production                  | 7 weeks                  |            |          |           |         |       |      |       |       |     |       |        |      | +    |       |        |    |         |        |        |        |        |         |         |         |        |    |        |    |       |    |       |      |      |          |
| TP period                        | Weeks 14-27              | Lavance    |          |           |         |       |      |       |       |     |       |        |      | +    |       |        |    |         |        |        |        |        |         |         |         |        |    |        |    |       |    |       |      | -    |          |
| Finish time from TP              | 10-12 weeks              | Annual     |          |           |         |       |      |       |       |     |       | +      |      |      |       |        |    |         |        |        |        |        |         |         |         |        |    |        |    |       |    |       |      | i s  |          |
| Sales period                     | Weeks 23-38              |            |          |           |         |       |      |       |       |     |       |        |      | -    |       |        |    |         |        |        |        |        |         |         |         |        |    |        |    |       |    |       |      |      |          |