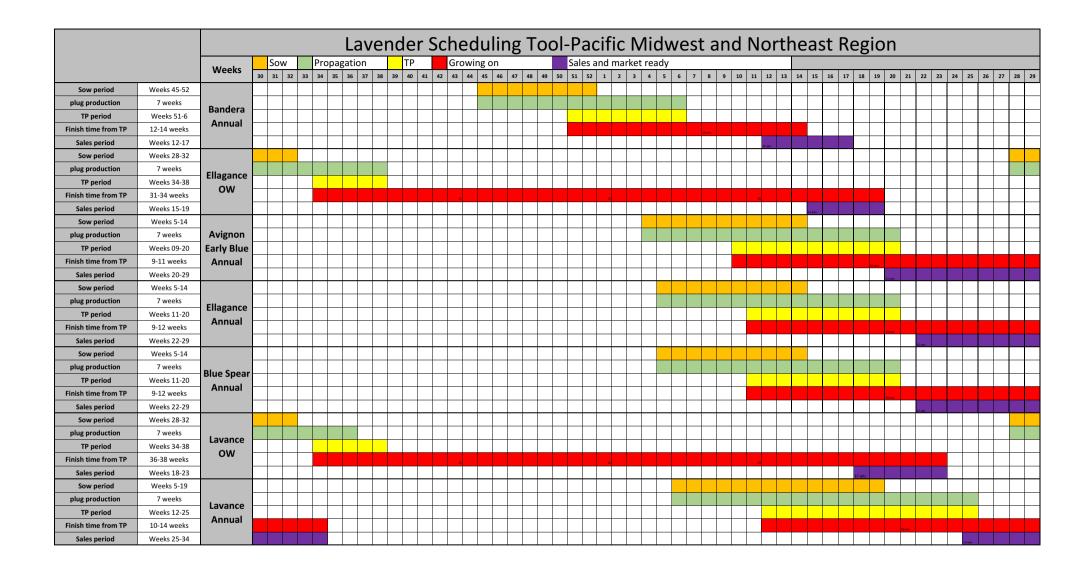

|                     |             |                   |   |          |      |       |    | La | avei | nde | er S | Sch   | ne | dul   | lin      | g T | ool    | -Sc | outl | her | n ( | Cali   | for | nia     | a R     | eg      | ior    | ١  |       |    |       |    |       |      |       |    |
|---------------------|-------------|-------------------|---|----------|------|-------|----|----|------|-----|------|-------|----|-------|----------|-----|--------|-----|------|-----|-----|--------|-----|---------|---------|---------|--------|----|-------|----|-------|----|-------|------|-------|----|
|                     |             |                   |   | Sow      | Prop | agati | on |    | TP   |     |      | ng or |    |       |          |     | es and |     |      |     |     |        |     |         |         | 0.      |        |    |       |    |       |    |       |      | _     |    |
|                     |             | Weeks             |   | 31 32 33 |      |       |    |    |      |     |      |       |    | 47 48 | 49       |     |        |     |      | 5   | 6 7 | 8 9    | 10  | 11 12   | 13      | 14 15   | 16     | 17 | 18 19 | 20 | 21 22 | 23 | 24 25 | 26 2 | 27 28 | 29 |
| Sow period          | Weeks 37-42 |                   |   |          |      |       |    |    |      |     |      |       |    |       |          |     |        |     |      |     |     |        |     |         |         |         |        |    |       |    |       |    |       |      |       |    |
| Plug production     | 6-7 weeks   | 1                 |   |          |      |       |    |    |      |     |      |       |    |       |          |     |        |     |      |     |     |        |     |         |         |         |        |    |       |    |       |    |       |      | -     |    |
| TP period           | Weeks 40-48 | Bandera           |   |          |      |       |    |    |      |     |      |       |    |       |          |     |        |     |      |     |     |        |     |         |         |         |        |    |       |    |       |    |       |      | _     |    |
| Finish time from TP | 14-16 weeks | OW                |   |          |      |       |    |    |      |     |      |       |    |       |          |     |        |     |      |     |     | Martin |     |         |         |         |        |    |       |    |       |    |       |      | _     |    |
| Sales period        | Weeks 6-13  | 1                 |   |          |      |       |    |    |      |     |      |       |    |       |          |     |        |     |      |     |     |        |     |         |         |         |        |    |       |    |       |    |       |      | -     |    |
| Sow period          | Weeks 34-40 |                   |   |          |      |       |    |    |      |     |      |       |    |       |          |     |        |     |      |     |     |        |     |         |         |         |        |    |       |    |       |    |       |      |       |    |
| Plug production     | 7 weeks     | 1                 |   |          |      |       |    |    |      |     |      |       |    |       |          |     |        |     |      |     |     |        |     |         |         |         |        |    |       |    |       |    |       |      | -     |    |
| TP period           | Weeks 40-48 | Ellagance         |   |          |      |       |    |    |      |     |      |       |    |       |          |     |        |     |      |     |     |        |     |         |         |         |        |    |       |    |       |    |       |      | _     |    |
| Finish time from TP | 22-24 weeks | OW                |   |          |      |       |    |    |      |     |      |       |    |       | 10.00    |     |        |     |      |     | 20  |        |     |         |         | 20.064  |        |    |       |    |       |    |       |      |       |    |
| Sales period        | Weeks 12-16 |                   |   |          |      |       |    |    |      |     |      |       |    |       |          |     |        |     |      |     |     |        |     | 25 with |         |         |        |    |       |    |       |    |       | +    |       |    |
| Sow period          | Weeks 49-6  |                   |   |          |      |       |    |    |      |     |      |       |    |       |          |     |        |     |      |     |     |        |     | za wła  |         |         |        |    |       |    |       |    |       |      |       |    |
| Plug production     | 7 weeks     | Avignon           |   |          |      |       |    |    |      |     |      |       |    |       |          |     |        |     |      |     |     |        |     |         |         |         |        |    |       |    |       |    |       |      | _     |    |
| TP period           | Weeks 4-14  | Early Blue        |   |          |      |       |    |    |      |     |      |       |    |       |          |     |        |     |      |     |     |        |     |         |         |         |        |    |       |    |       |    |       |      | -     |    |
| Finish time from TP | 9-11 weeks  | Annual            |   |          |      |       |    |    |      |     |      |       |    |       |          |     |        |     |      |     |     |        |     |         |         |         |        |    |       |    |       |    |       |      | _     |    |
| Sales period        | Weeks 13-22 |                   |   |          |      |       |    |    |      |     |      |       |    |       |          |     |        |     |      |     |     |        |     |         |         |         |        |    |       |    |       |    |       |      | -     |    |
| Sow period          | Weeks 50-6  |                   |   |          |      |       |    |    |      |     |      |       |    |       |          |     |        |     |      |     |     |        |     |         | 11 with |         |        |    |       |    |       |    |       |      |       |    |
| Plug production     | 7 weeks     |                   |   |          |      |       |    |    |      |     |      |       |    |       |          |     |        |     |      |     |     |        |     |         |         |         |        |    |       |    |       |    |       |      |       |    |
| TP period           | Weeks 4-14  | Ellagance         |   |          |      |       |    |    |      |     |      |       |    |       |          |     |        |     |      |     |     |        |     |         |         |         |        |    |       |    |       |    |       |      |       |    |
| Finish time from TP | 9-12 weeks  | Annual            |   |          |      |       |    |    |      |     |      |       |    |       |          |     |        |     |      |     |     |        |     |         |         |         |        |    |       |    |       |    |       |      |       |    |
| Sales period        | Weeks 15-22 |                   |   |          |      |       |    |    |      |     |      |       |    |       |          |     |        |     |      |     |     |        |     |         | 10 wks  |         |        |    |       |    |       |    |       |      |       |    |
| Sow period          | Weeks 50-6  |                   |   |          |      |       |    |    |      |     |      |       |    |       |          |     |        |     |      |     |     |        |     |         |         | 12 wies |        |    |       |    |       |    |       |      |       |    |
| Plug production     | 7 weeks     | 1.                |   |          |      |       |    |    |      |     |      |       |    |       |          |     |        |     |      |     |     |        |     |         |         |         |        |    |       |    |       |    |       |      |       |    |
| TP period           | Weeks 4-14  | Blue Spear        |   |          |      |       |    |    |      |     |      |       |    |       |          |     |        |     |      |     |     |        |     |         |         |         |        |    |       |    |       |    |       |      |       |    |
| Finish time from TP | 9-12 weeks  | Annual            |   |          |      |       |    |    |      |     |      |       |    |       |          |     |        |     |      |     |     |        |     |         |         |         |        |    |       |    |       |    | -     | +    | -     |    |
| Sales period        | Weeks 15-22 | -                 |   |          |      |       |    |    |      |     |      |       |    |       |          |     |        |     |      |     |     |        |     |         | 10 wits |         |        |    |       |    |       |    |       |      | -     |    |
| Sow period          | Weeks 32-38 |                   |   |          |      |       |    |    |      |     |      |       |    |       |          |     |        |     |      |     |     |        |     |         |         | 12 wics |        |    |       |    |       |    |       | +    | -     |    |
| Plug production     | 7 weeks     |                   |   |          |      |       |    |    |      |     |      |       |    |       |          |     |        |     |      |     |     |        |     |         |         |         |        |    |       |    |       |    | -     |      | -     |    |
| TP period           | Weeks 38-44 | Lavance<br>OW     |   |          |      |       |    |    |      |     |      |       |    |       |          |     |        |     |      |     |     |        | +   |         |         |         | +      |    |       |    |       |    |       | ++   |       | _  |
| Finish time from TP | 27-32 weeks |                   |   |          |      |       |    |    |      |     |      |       |    |       |          |     |        |     |      |     |     |        |     |         |         |         |        |    |       |    |       |    |       | ++   |       | _  |
| Sales period        | Weeks 16-19 |                   |   |          |      |       |    |    |      |     |      |       |    | 10    |          |     |        |     |      |     |     |        |     |         |         |         |        |    |       |    |       |    | -     |      | -     |    |
| Sow period          | Weeks 2-8   | Lavance<br>Annual |   |          |      |       |    |    |      |     |      |       |    |       |          |     |        |     |      |     |     |        |     |         |         |         | 51 wks |    |       |    |       |    |       | +    | -     |    |
| Plug production     | 7 weeks     |                   |   |          |      |       |    |    |      |     |      |       |    |       |          |     |        |     |      |     |     |        |     |         |         |         |        |    |       |    |       |    |       |      |       | _  |
| TP period           | Weeks 14-27 |                   | - |          |      |       |    |    |      |     |      |       | +  |       |          |     |        |     |      |     |     |        |     |         |         |         |        |    |       |    |       |    |       |      | -     |    |
| Finish time from TP | 10-12 weeks |                   |   |          |      |       |    |    |      |     |      |       | +  |       |          |     |        |     |      |     |     |        |     |         |         |         |        |    |       |    |       |    |       |      |       |    |
| Sales period        | Weeks 23-38 |                   |   |          |      |       |    |    |      |     |      |       |    |       | $\vdash$ |     |        |     |      |     |     |        | +   |         | ┼ ┦     |         |        |    |       |    |       |    |       |      |       |    |