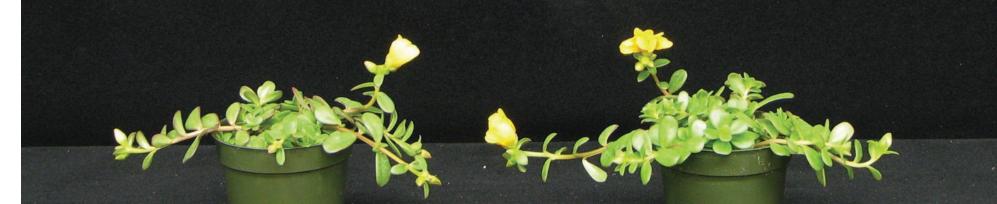

### Toucan Purslane PGR Response

Yellow 4 inch pot

Bonzi 5ppm dr

Control

#### Grown from multi-seed pellets, Toucan Purslane generally does not need

a PGR treatment if grown under low feed, dry watering and high light conditions. If necessary, Bonzi 5 ppm drench can be used.