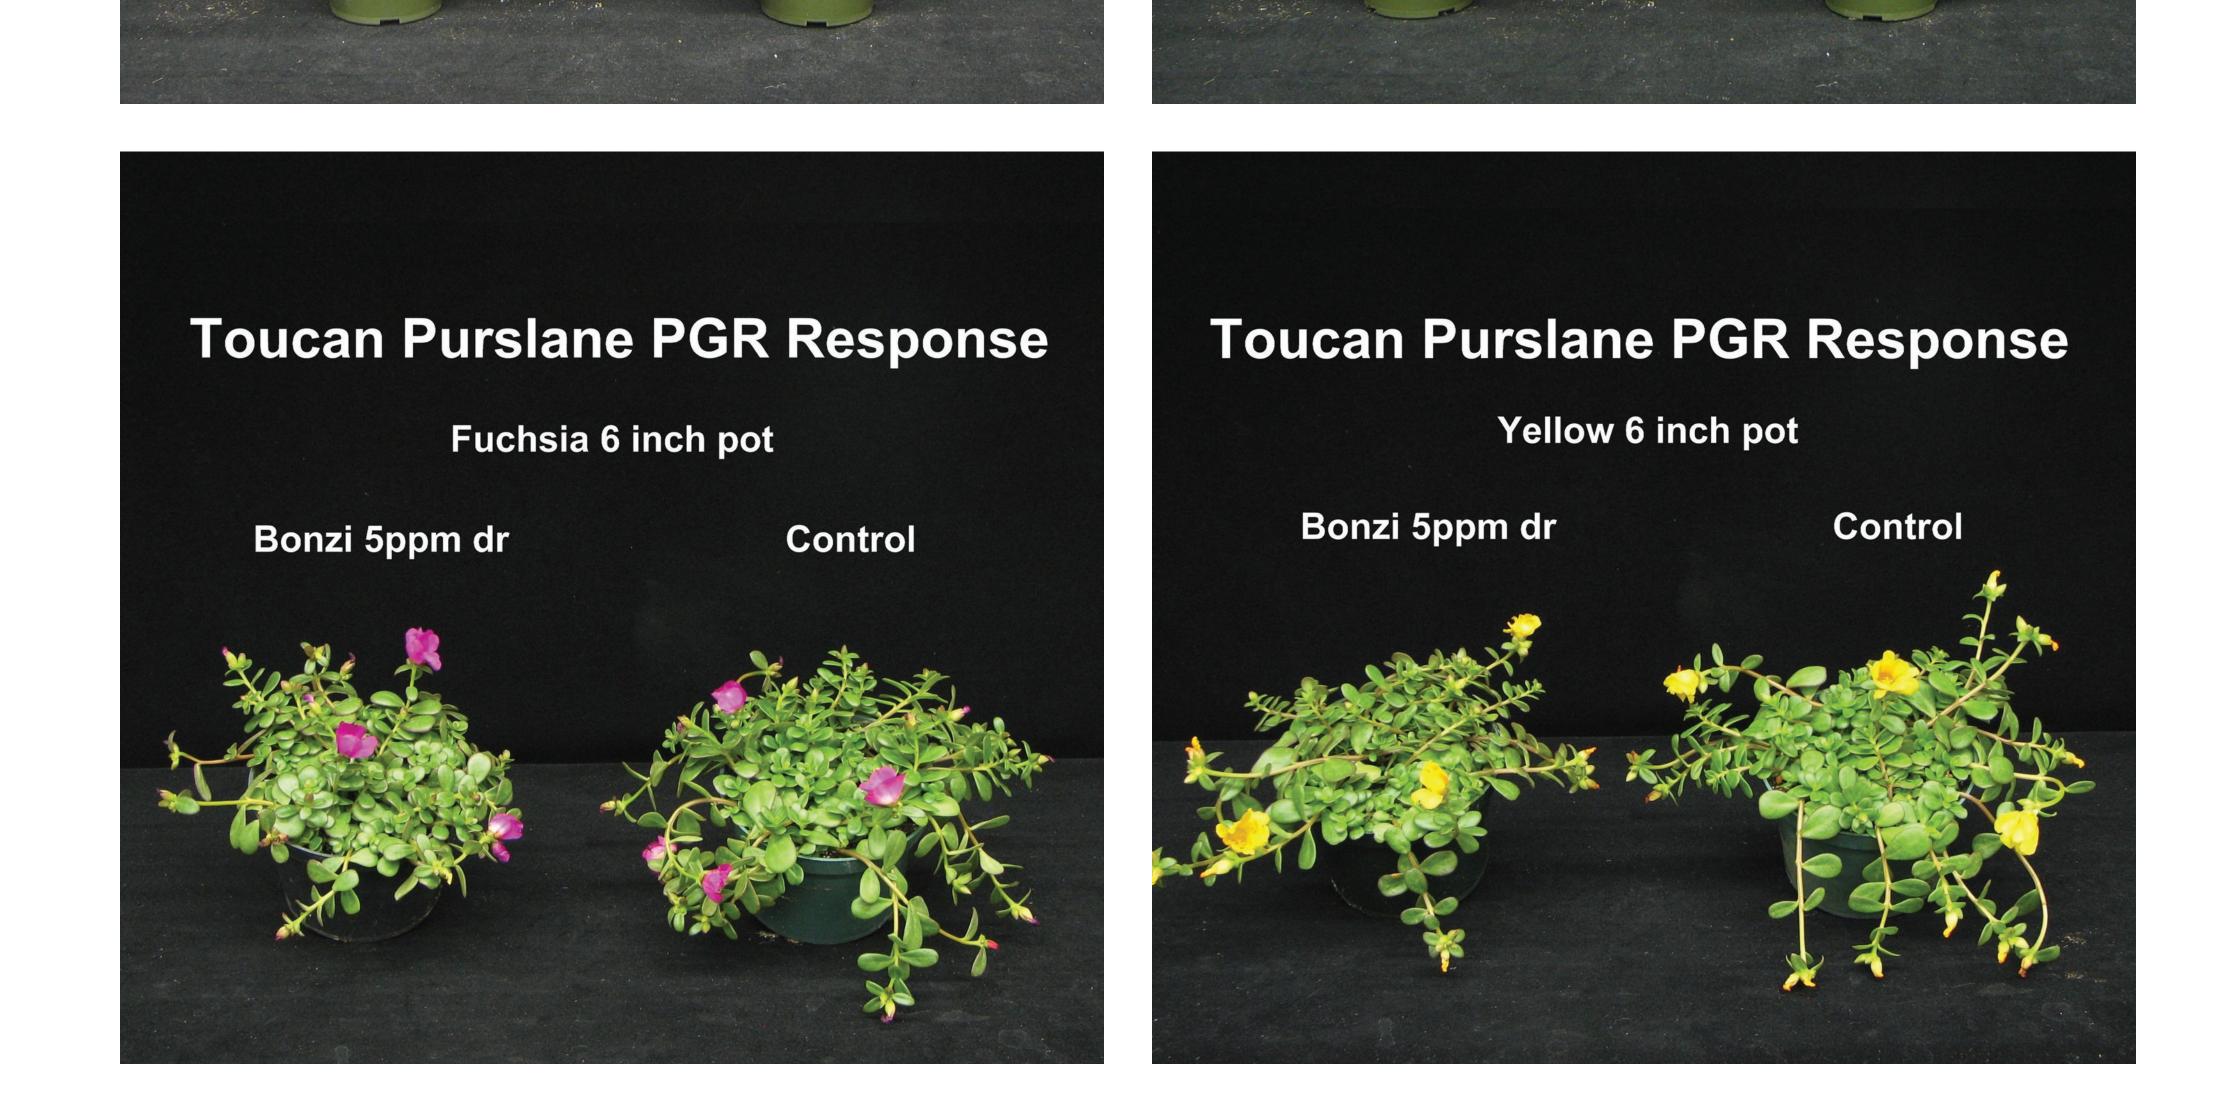

#### **Toucan Purslane PGR Response**

Fuchsia 4 inch pot

Bonzi 5ppm dr

Control

### Toucan Purslane PGR Response

Yellow 4 inch pot

Bonzi 5ppm dr

Control

#### Grown from multi-seed pellets, Toucan Purslane generally does not need

a PGR treatment if grown under low feed, dry watering and high light conditions. If necessary, Bonzi 5 ppm drench can be used.