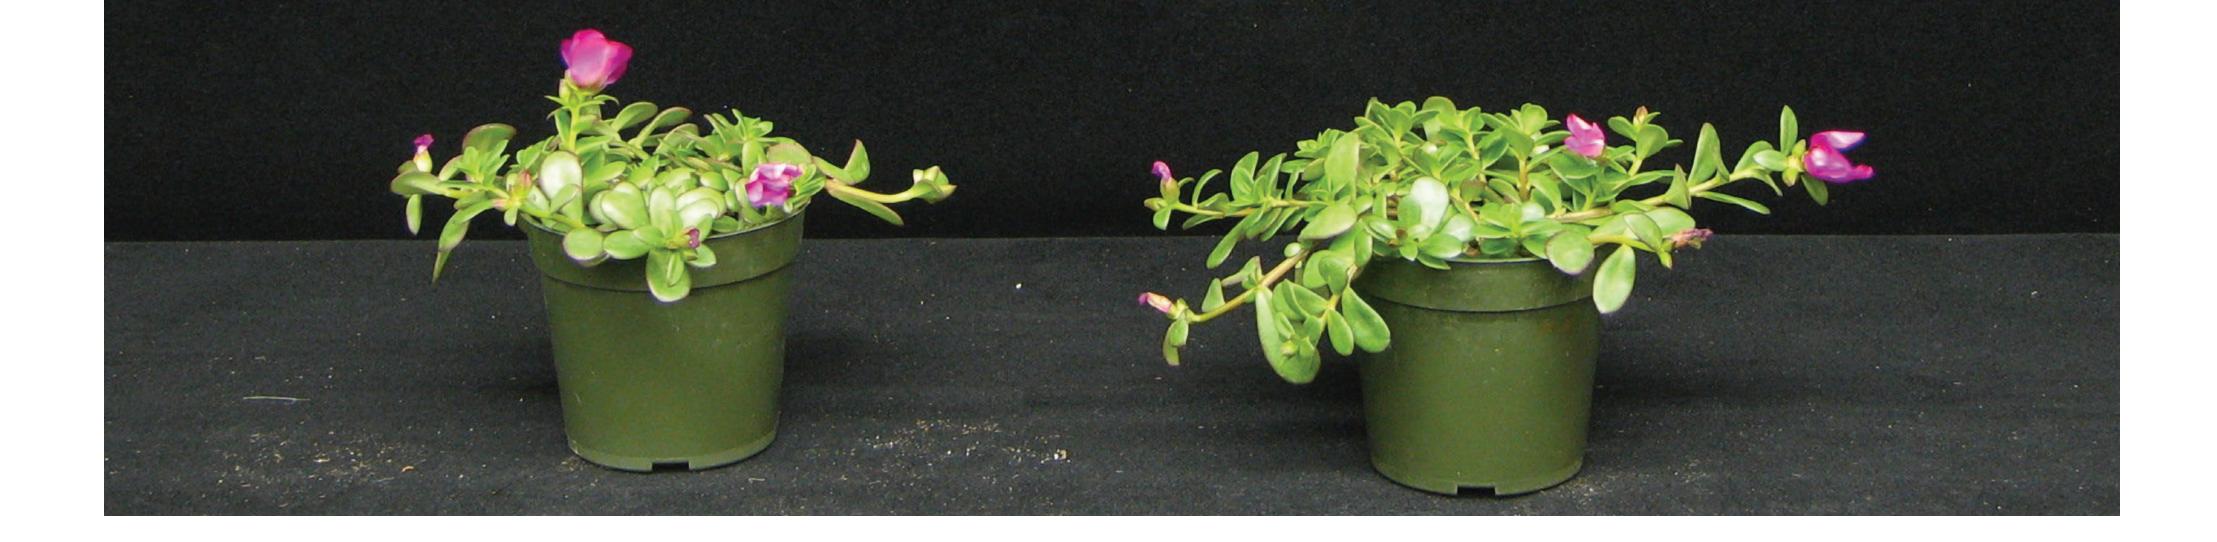

#### **Toucan Purslane PGR Response**

Fuchsia 4 inch pot

Bonzi 5ppm dr

Control

#### Grown from multi-seed pellets, Toucan Purslane generally does not need

a PGR treatment if grown under low feed, dry watering and high light conditions. If necessary, Bonzi 5 ppm drench can be used.