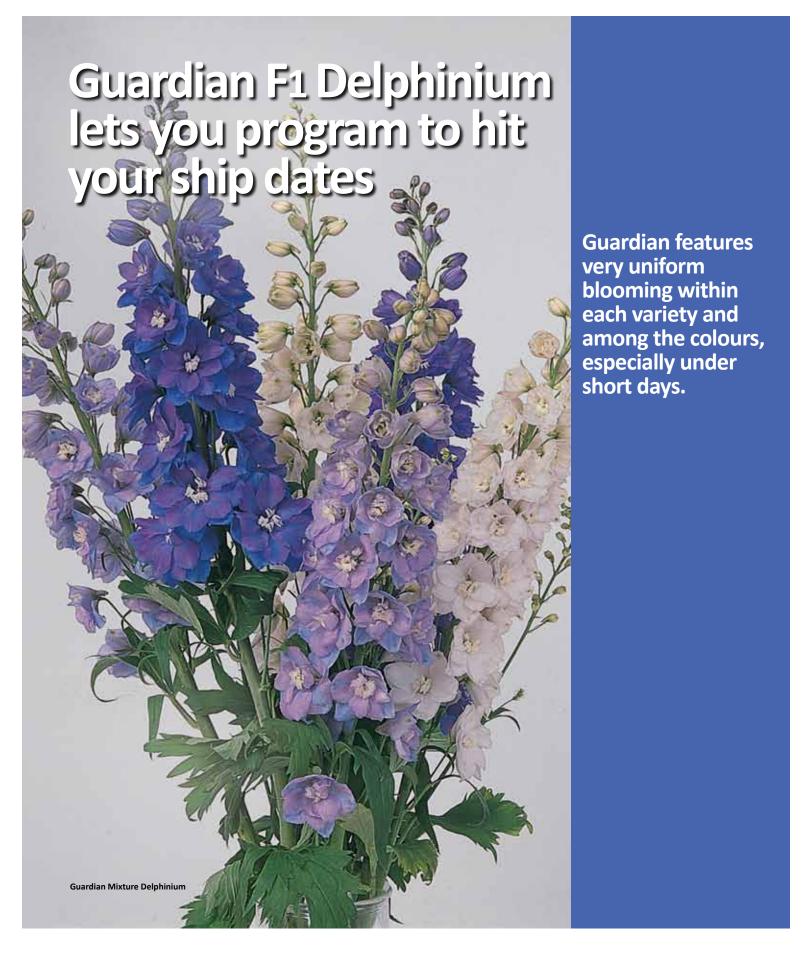

temperatures)

Supplied as raw seed with industryleading seed quality.

Guardian is up to 6 weeks faster from transplant to bloom than O.P. types, which means more turns per sq. ft./ metre of greenhouse space. As a greenhouse cut flower, Guardian can be grown under the same conditions as dianthus and snapdragons. The entire series produces excellent stem quality for good cut flower shipability.

Blue 259951 Lavender 259953 White 401600 Mixture 304688

Also available: