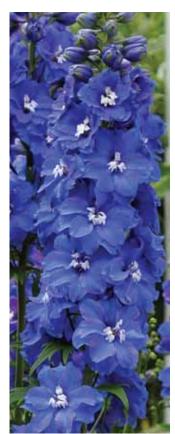

to 30 cm Supplied as raw seed.

The sky blue blooms of this openpollinated Belladonna type are popular with florists and consumers. Suitable for greenhouse and field cut flower production.

## Casa Blanca 210700

-+Height: 3.5 ft./1.1 m Spread: 10 to 12 in./25 to 30 cm Supplied as raw seed.

This white-flowered open-pollinated Belladonna-type can be grown year-round in coastal or mild Winter regions. A small percentage of the blooms may be light blue. Suitable for greenhouse and field cut flower production.

For detailed culture information, refer to the GrowerFacts at panamseed.com.

## PanAmerican Seed

622 Town Road West Chicago, Illinois 60185-2698 USA

630 231-1400 Fax: 630 293-2557

P.O. Box 38 2180 AA Hillegom The Netherlands +31 (0)252-535006 Fax: +31 (0)252-535002

panamseed.com











Guardian F1 Mixture