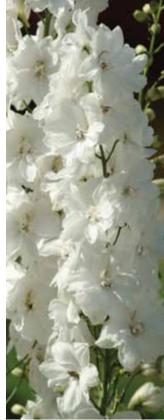

cm Supplied as raw seed.

The sky blue blooms of this openpollinated Belladonna type are popular with florists and consumers. Suitable for greenhouse and field cut flower production.

## Casa Blanca 210700

-+Height: 3.5 ft./1.1 m Spread: 10 to 12 in./25 to 30 cm Supplied as raw seed.

This white-flowered open-pollinated Belladonna-type can be grown year-round in coastal or mild Winter regions. A small percentage of the blooms may be light blue. Suitable for greenhouse and field cut flower production.

For detailed culture information, refer to the GrowerFacts at panamseed.com.

## PanAmerican Seed

622 Town Road West Chicago, Illinois 60185-2698 USA

630 231-1400 Fax: 630 293-2557

P.O. Box 38 2180 AA Hillegom The Netherlands +31 (0)252-535006 Fax: +31 (0)252-535002

panamseed.com











Guardian F1 Mixture