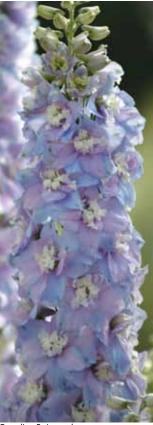

0 cm Supplied as raw seed.

The sky blue blooms of this openpollinated Belladonna type are popular with florists and consumers. Suitable for greenhouse and field cut flower production.

## Casa Blanca 210700

-+Height: 3.5 ft./1.1 m Spread: 10 to 12 in./25 to 30 cm Supplied as raw seed.

This white-flowered open-pollinated Belladonna-type can be grown year-round in coastal or mild Winter regions. A small percentage of the blooms may be light blue. Suitable for greenhouse and field cut flower production.

For detailed culture information, refer to the GrowerFacts at panamseed.com.

## PanAmerican Seed

622 Town Road West Chicago, Illinois 60185-2698 USA

630 231-1400 Fax: 630 293-2557

P.O. Box 38 2180 AA Hillegom The Netherlands +31 (0)252-535006 Fax: +31 (0)252-535002

panamseed.com











Guardian F1 Mixture